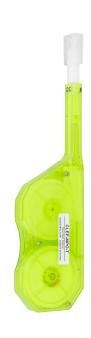

## Cleaner Pen MTP/MPO

The MPO Cleaner is a high-performance device designed for cleaning the ferrule end-faces of MPO & MTP connectors. Cost effective tool for cleaning fiber end-faces without the use of alcohol .It saves time by effectively cleaning all 12 fibers at once. The MPO connector cleaner is designed to clean both exposed jumper ends and connectors in adapters.

#### **FEATURES:**

- 1,Effective on a variety of contaminates including dust and oils.
- 2, Capable of cleaning ferrules with or without guide pins.
- 3, Capable of cleaning MPO ferrules inside or outside an MPO adapter.
- 4, Narrow design reaches tightly spaced MPO adapters.
- 5, Easy one-handed operation.
- 6,Up to 600 cleanings.