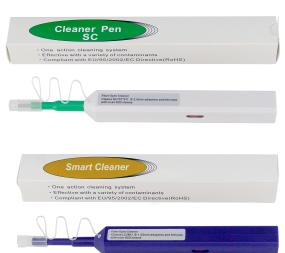

# Cleaner Pen SC/ST/FC & LC

Cleaner Pen is type of fiber endface cleaner with high performance and efficiency. It is designed to clean both male and female optical connectors especially in optical distribution frames. One time click makes the clean fiber end-face.

### **FEATURES:**

Clean 2.5mm ferrule/connector: FC, SC, ST (UPC,APC)

Clean 1.25mm ferrule/connector: LC (UPC,APC)

Over 800 cycles cleaning

Antistatic, no secondary pollution

High clean efficiency

#### **APPLICATIONS:**

FC, SC, ST (UPC, APC), LC, (UPC, APC)